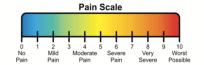

## Hereditary Angioedema (HAE) Monthly Diary

| Name: Month/Year: |                        |                        |             |                                         |                                |                                    |                                   |                                     |                                        |                                                                                                            |
|-------------------|------------------------|------------------------|-------------|-----------------------------------------|--------------------------------|------------------------------------|-----------------------------------|-------------------------------------|----------------------------------------|------------------------------------------------------------------------------------------------------------|
| Day               | Morning<br>Weight (lb) | Evening<br>Weight (lb) | Pain (0-10) | Locations of swelling and severity (cm) | Any other associated symptoms? | Name of diuretic used, dose & time | Weight<br>BEFORE<br>diuretic (lb) | Weight<br>AFTER<br>diuretic<br>(lb) | Triggers?<br>(stress, infection, i.e.) | Name of abortive medications used (Ruconest, Berinert, Firazyr, Kalbitor, etc.) and rate its effectiveness |
| 16                |                        |                        |             |                                         |                                |                                    |                                   |                                     |                                        |                                                                                                            |
| 17                |                        |                        |             |                                         |                                |                                    |                                   |                                     |                                        |                                                                                                            |
| 18                |                        |                        |             |                                         |                                |                                    |                                   |                                     |                                        |                                                                                                            |
| 19                |                        |                        |             |                                         |                                |                                    |                                   |                                     |                                        |                                                                                                            |
| 20                |                        |                        |             |                                         |                                |                                    |                                   |                                     |                                        |                                                                                                            |
| 21                |                        |                        |             |                                         |                                |                                    |                                   |                                     |                                        |                                                                                                            |
| 22                |                        |                        |             |                                         |                                |                                    |                                   |                                     |                                        |                                                                                                            |
| 23                |                        |                        |             |                                         |                                |                                    |                                   |                                     |                                        |                                                                                                            |
| 24                |                        |                        |             |                                         |                                |                                    |                                   |                                     |                                        |                                                                                                            |
| 25                |                        |                        |             |                                         |                                |                                    |                                   |                                     |                                        |                                                                                                            |
| 26                |                        |                        |             |                                         |                                |                                    |                                   |                                     |                                        |                                                                                                            |
| 27                |                        |                        |             |                                         |                                |                                    |                                   |                                     |                                        |                                                                                                            |
| 28                |                        |                        |             |                                         |                                |                                    |                                   |                                     |                                        |                                                                                                            |
| 29                |                        |                        |             |                                         |                                |                                    |                                   |                                     |                                        |                                                                                                            |
| 30                |                        |                        |             |                                         |                                |                                    |                                   |                                     |                                        |                                                                                                            |
| 31                |                        |                        |             |                                         |                                |                                    |                                   |                                     | _                                      | _                                                                                                          |