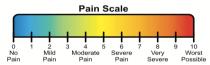

## Hereditary Angioedema (HAE) Monthly Diary

| Name | :                                       |                           |                 |                                         | Month/Year:                    |                                    |                                   |                                     |                                        |                                                                                                            |
|------|-----------------------------------------|---------------------------|-----------------|-----------------------------------------|--------------------------------|------------------------------------|-----------------------------------|-------------------------------------|----------------------------------------|------------------------------------------------------------------------------------------------------------|
| Day  | Morning<br>Weight<br>(lb)               | Evening<br>Weight<br>(lb) | Pain (0-<br>10) | Locations of swelling and severity (cm) | Any other associated symptoms? | Name of diuretic used, dose & time | Weight<br>BEFORE<br>diuretic (lb) | Weight<br>AFTER<br>diuretic<br>(lb) | Triggers?<br>(stress, infection, i.e.) | Name of abortive medications used (Ruconest, Berinert, Firazyr, Kalbitor, etc.) and rate its effectiveness |
| 1    |                                         |                           |                 |                                         |                                |                                    |                                   |                                     |                                        |                                                                                                            |
| 2    |                                         |                           |                 |                                         |                                |                                    |                                   |                                     |                                        |                                                                                                            |
| 3    |                                         |                           |                 |                                         |                                |                                    |                                   |                                     |                                        |                                                                                                            |
| 4    |                                         |                           |                 |                                         |                                |                                    |                                   |                                     |                                        |                                                                                                            |
| 5    |                                         |                           |                 |                                         |                                |                                    |                                   |                                     |                                        |                                                                                                            |
| 6    |                                         |                           |                 |                                         |                                |                                    |                                   |                                     |                                        |                                                                                                            |
| 7    |                                         |                           |                 |                                         |                                |                                    |                                   |                                     |                                        |                                                                                                            |
| 8    |                                         |                           |                 |                                         |                                |                                    |                                   |                                     |                                        |                                                                                                            |
| 9    |                                         |                           |                 |                                         |                                |                                    |                                   |                                     |                                        |                                                                                                            |
| 10   |                                         |                           |                 |                                         |                                |                                    |                                   |                                     |                                        |                                                                                                            |
| 11   |                                         |                           |                 |                                         |                                |                                    |                                   |                                     |                                        |                                                                                                            |
| 12   |                                         |                           |                 |                                         |                                |                                    |                                   |                                     |                                        |                                                                                                            |
| 13   |                                         |                           |                 |                                         |                                |                                    |                                   |                                     |                                        |                                                                                                            |
| 14   |                                         |                           |                 |                                         |                                |                                    |                                   |                                     |                                        |                                                                                                            |
| 15   |                                         |                           |                 |                                         |                                |                                    |                                   |                                     |                                        |                                                                                                            |
|      | Baseline weight prior to HAE diagnosis: |                           |                 |                                         |                                |                                    |                                   |                                     |                                        |                                                                                                            |